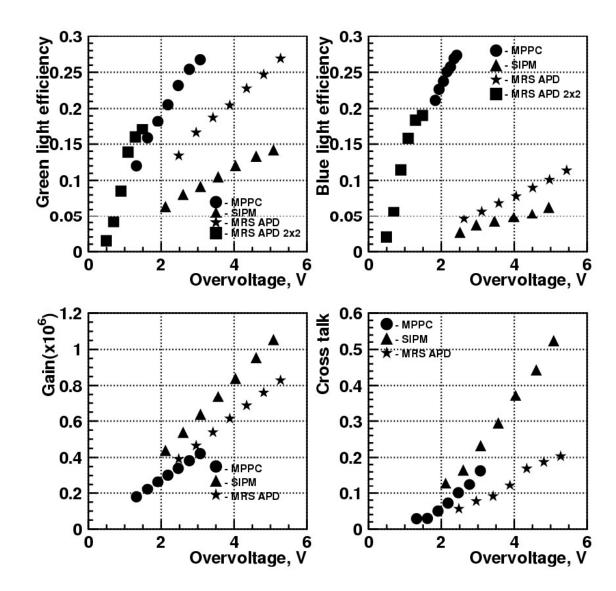

## ITEP&MEPhI status report on tile production and R&D activities

Michael Danilov ITEP Status of tile production

Tiles for 38 cassettes have been delivered to DESY In case of any problems with them we need a fast feedback Bad tiles from cassettes # 1-2 will be shipped to ITEP and repaired We hope to deliver them back to DESY by mid of May **R&D** Activities

**Coupling of tiles to PCB** 

**Coupling of SiPMs to tiles** 

**Ageing studies** 

Industrialization of SiPM production

Development of large size (9mm x 1.8mm) SiPMs for direct readout (1500 pixels  $40x40\mu m^2$ )

**Development of blue sensitive SiPMs**