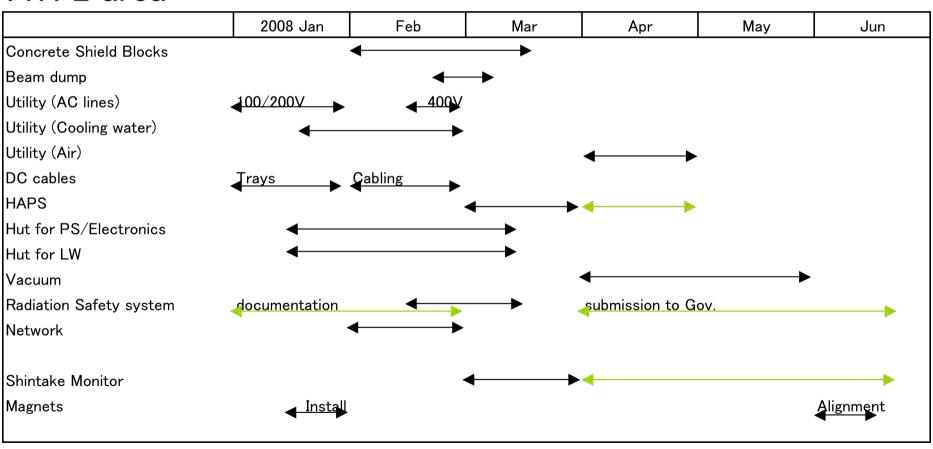

# Conventional Facilities and Construction Schedule

Nobuhiro Terunuma KEK

ATF2 Project Meeting, 2007/12/19, KEK

## Floor base structure





## Finalize the floor





## Shield Installation

Used shields from FFAG (KEK) Can not move them anymore, without the cleanup of ATF2.







## Final Shield Layout



About 70% of side wall was installed at present. A few blocks will be delivered every day after Feb. 4th.



Beam line will be closed by shields until end of March 2008. Open any shield when install the remaining magnets; FD, Bend,...



## Plan of Huts for devices



## ATF2 Construction Schedule Not changed since Dec. 2006.



# Construction schedule until June for ATF2 area

#### ATF2 area



## Construction schedule

### EXT-ATF2 area