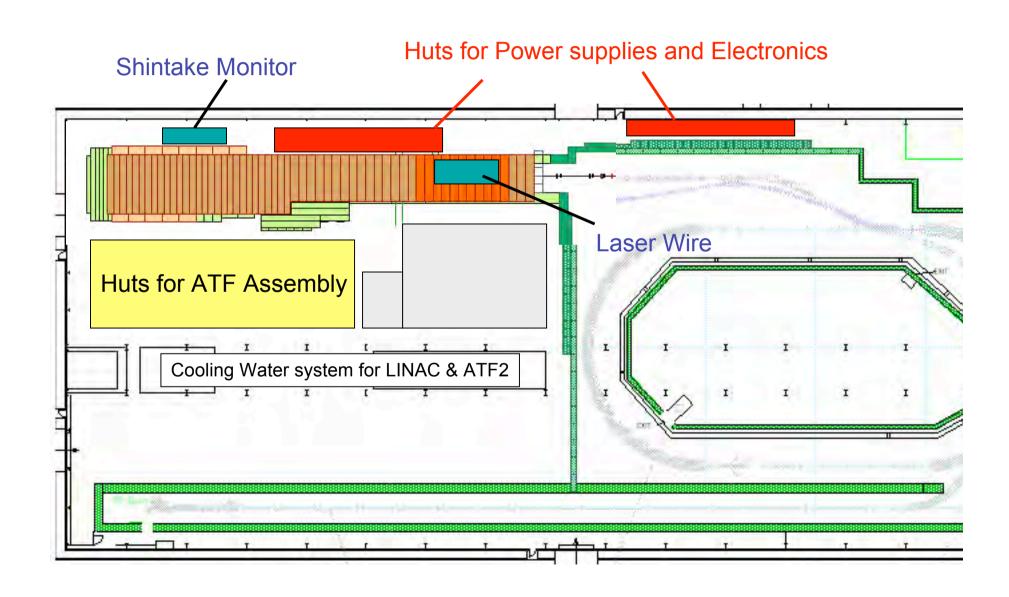

# Conventional Facilities and Construction Schedule

Nobuhiro Terunuma KEK

ATF2 Project Meeting, 2007/12/19, KEK

## Floor base structure





## Finalize the floor





## Shield Installation

Used shields from FFAG (KEK) Can not move them anymore, without the cleanup of ATF2.







## Final Shield Layout



About 70% of side wall was installed at present. A few blocks will be delivered every day after Feb. 4th.



Beam line will be closed by shields until end of March 2008. Open any shield when install the remaining magnets; FD, Bend,...



## Plan of Huts for devices



## ATF2 Construction Schedule Not changed since Dec. 2006.



# Construction schedule until June for ATF2 area

#### ATF2 area



## Construction schedule

### EXT-ATF2 area