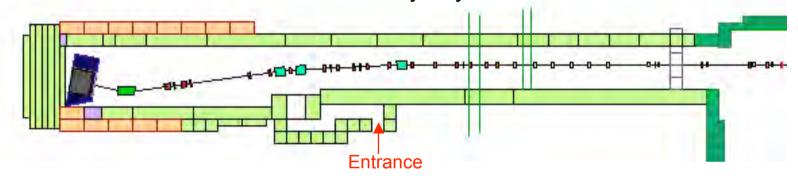

# Conventional Facilities and Construction Schedule

Nobuhiro Terunuma KEK

ATF2 Project Meeting, 2007/12/19, KEK

## Floor base structure





## Finalize the floor





## Shield Installation

Used shields from FFAG (KEK) Can not move them anymore, without the cleanup of ATF2.







## Final Shield Layout



About 70% of side wall was installed at present. A few blocks will be delivered every day after Feb. 4th.



Beam line will be closed by shields until end of March 2008. Open any shield when install the remaining magnets; FD, Bend,...



## Plan of Huts for devices



## ATF2 Construction Schedule Not changed since Dec. 2006.



# Construction schedule until June for ATF2 area

#### ATF2 area



## Construction schedule

### EXT-ATF2 area