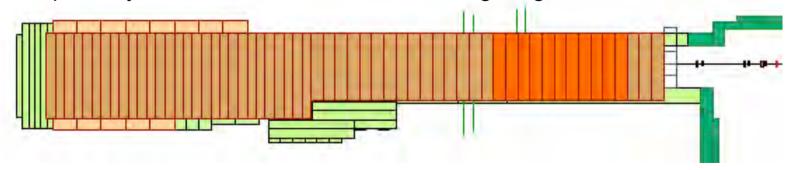

## Shield Installation

Used shields from FFAG (KEK) Can not move them anymore, without the cleanup of ATF2.

## Final Shield Layout

About 70% of side wall was installed at present. A few blocks will be delivered every day after Feb. 4th.

Beam line will be closed by shields until end of March 2008. Open any shield when install the remaining magnets; FD, Bend,...