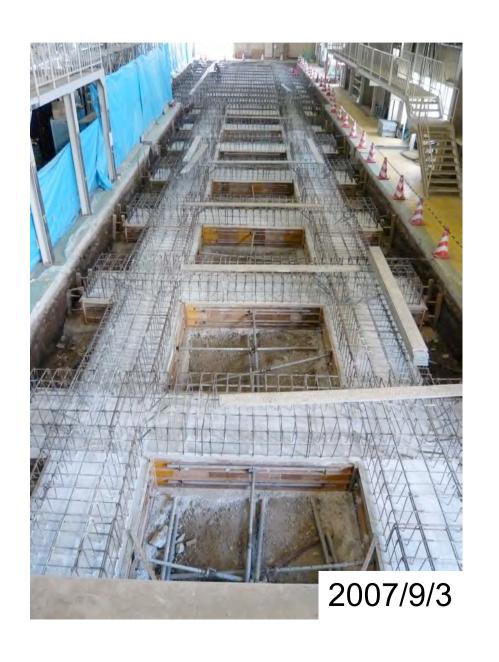

# Conventional Facilities and Construction Schedule

Nobuhiro Terunuma KEK

ATF2 Project Meeting, 2007/12/19, KEK

## Floor base structure





## Finalize the floor





## Shield Installation

Used shields from FFAG (KEK) Can not move them anymore, without the cleanup of ATF2.







## Final Shield Layout



About 70% of side wall was installed at present. A few blocks will be delivered every day after Feb. 4th.



Beam line will be closed by shields until end of March 2008. Open any shield when install the remaining magnets; FD, Bend,...



## Plan of Huts for devices



## ATF2 Construction Schedule Not changed since Dec. 2006.



# Construction schedule until June for ATF2 area

#### ATF2 area



## Construction schedule

### EXT-ATF2 area