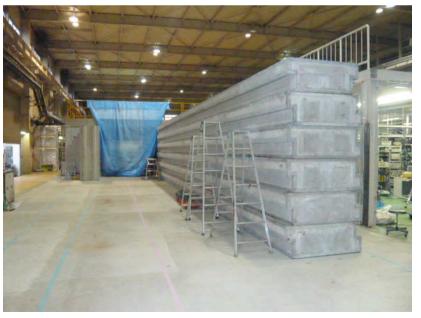

## Final Shield Layout

About 70% of side wall was installed at present. A few blocks will be delivered every day after Feb. 4th.

Beam line will be closed by shields until end of March 2008. Open any shield when install the remaining magnets; FD, Bend,...