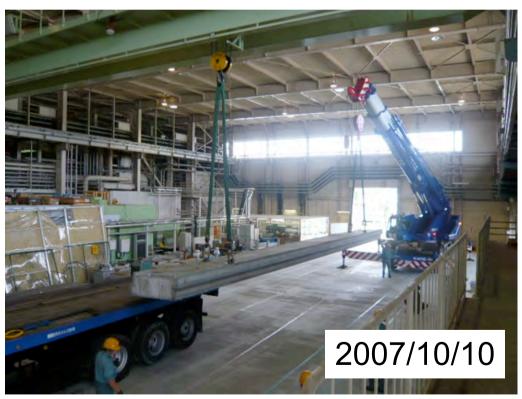

## Shield Installation

Used shields from FFAG (KEK) Can not move them anymore, without the cleanup of ATF2.