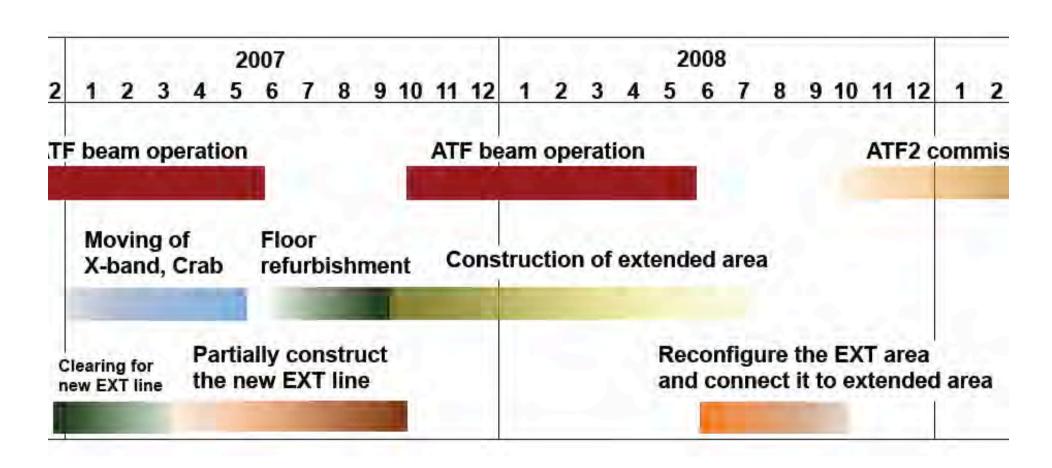

## ATF2 Construction Schedule Not changed since Dec. 2006.

# Construction schedule until June for ATF2 area

## Construction schedule

### EXT-ATF2 area