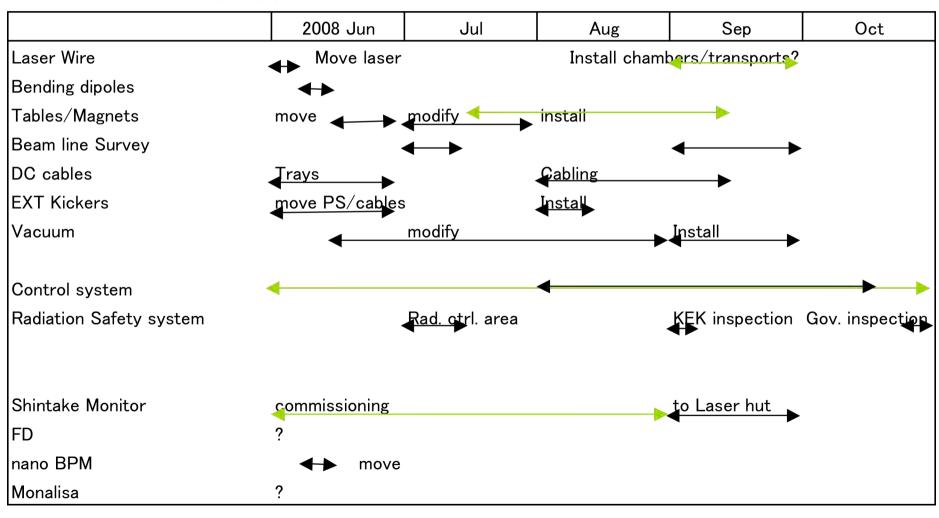

# Conventional Facilities and Construction Schedule

Nobuhiro Terunuma KEK

ATF2 Project Meeting, 2007/12/19, KEK

## Floor base structure





## Finalize the floor





## Shield Installation

Used shields from FFAG (KEK) Can not move them anymore, without the cleanup of ATF2.







## Final Shield Layout



About 70% of side wall was installed at present. A few blocks will be delivered every day after Feb. 4th.



Beam line will be closed by shields until end of March 2008. Open any shield when install the remaining magnets; FD, Bend,...



## Plan of Huts for devices



## ATF2 Construction Schedule Not changed since Dec. 2006.



# Construction schedule until June for ATF2 area

#### ATF2 area



## Construction schedule

### EXT-ATF2 area