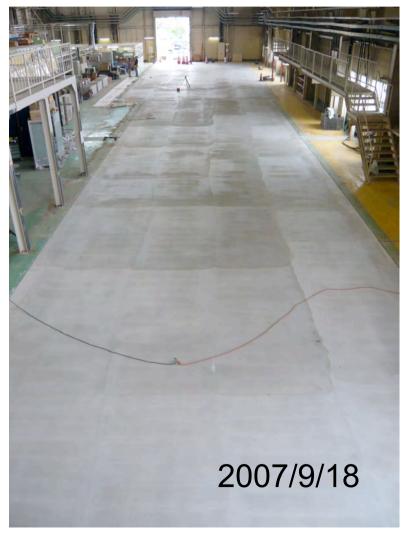

# Conventional Facilities and Construction Schedule

Nobuhiro Terunuma KEK

ATF2 Project Meeting, 2007/12/19, KEK

## Floor base structure





## Finalize the floor





## Shield Installation

Used shields from FFAG (KEK) Can not move them anymore, without the cleanup of ATF2.







## Final Shield Layout



About 70% of side wall was installed at present. A few blocks will be delivered every day after Feb. 4th.



Beam line will be closed by shields until end of March 2008. Open any shield when install the remaining magnets; FD, Bend,...



## Plan of Huts for devices



## ATF2 Construction Schedule Not changed since Dec. 2006.



# Construction schedule until June for ATF2 area

#### ATF2 area



## Construction schedule

### EXT-ATF2 area