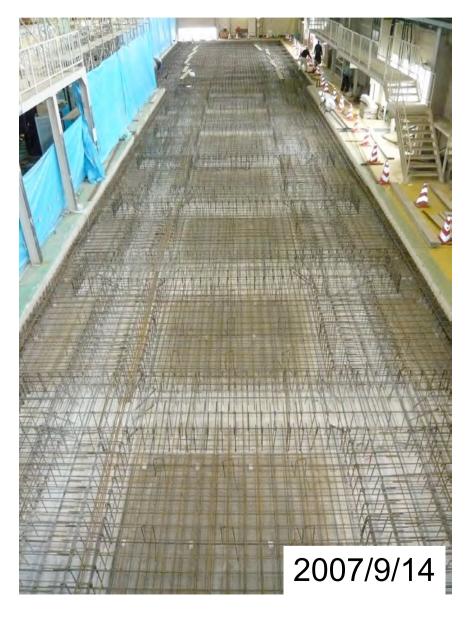

# Conventional Facilities and Construction Schedule

Nobuhiro Terunuma KEK

ATF2 Project Meeting, 2007/12/19, KEK

## Floor base structure





## Finalize the floor





## Shield Installation

Used shields from FFAG (KEK) Can not move them anymore, without the cleanup of ATF2.







## Final Shield Layout



About 70% of side wall was installed at present. A few blocks will be delivered every day after Feb. 4th.



Beam line will be closed by shields until end of March 2008. Open any shield when install the remaining magnets; FD, Bend,...



## Plan of Huts for devices



## ATF2 Construction Schedule Not changed since Dec. 2006.



# Construction schedule until June for ATF2 area

#### ATF2 area



## Construction schedule

### EXT-ATF2 area