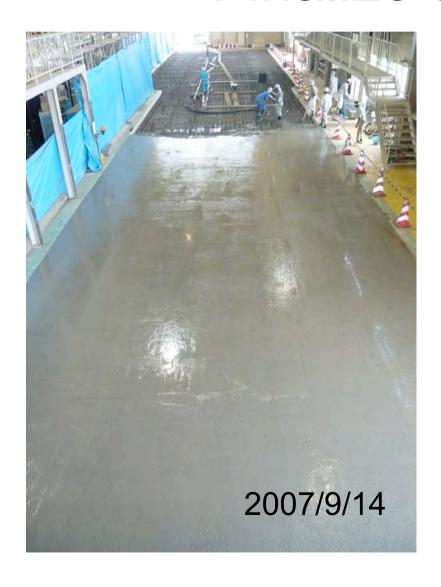

# Conventional Facilities and Construction Schedule

Nobuhiro Terunuma KEK

ATF2 Project Meeting, 2007/12/19, KEK

## Floor base structure





## Finalize the floor





## Shield Installation

Used shields from FFAG (KEK) Can not move them anymore, without the cleanup of ATF2.







## Final Shield Layout



About 70% of side wall was installed at present. A few blocks will be delivered every day after Feb. 4th.



Beam line will be closed by shields until end of March 2008. Open any shield when install the remaining magnets; FD, Bend,...



## Plan of Huts for devices



## ATF2 Construction Schedule Not changed since Dec. 2006.



# Construction schedule until June for ATF2 area

#### ATF2 area



## Construction schedule

### EXT-ATF2 area