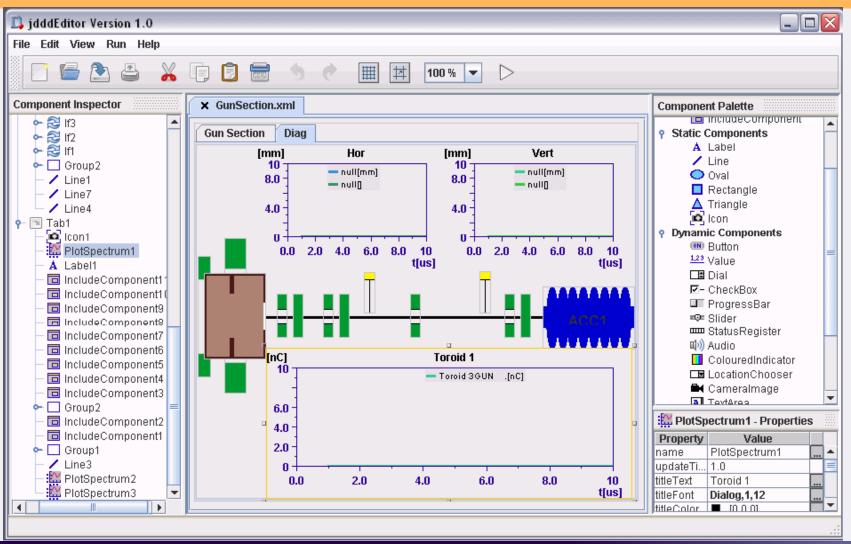

DOOCS server
  - AMC module for a machine protection system
  - AMC module for ps stable timing
- 4.Dec. 2007: workshop for 'XFEL crate standard'



#### **AMC Evaluation Board**

- First tests this week
- ADC/DAC piggy-back in preparation
- MMC IPMI code ready (to be tested)
- Virtex-5 code development, PCIe interface to DOOCS





### **IPMI DOOCS Server and Display**





## **ATCA in DOOCS Data Browser Application**





### **Software Developments**

- DOOCS server failover
  - first implementation for the two redundant FLASH injector lasers
- Java control system editor (jddd)
  - frame work for control system data presentation
- Remote Operations
- · · · ?

 We would like to create/extend collaborations on these or other items



### jddd: Control Panel Editor + Analysis Framework