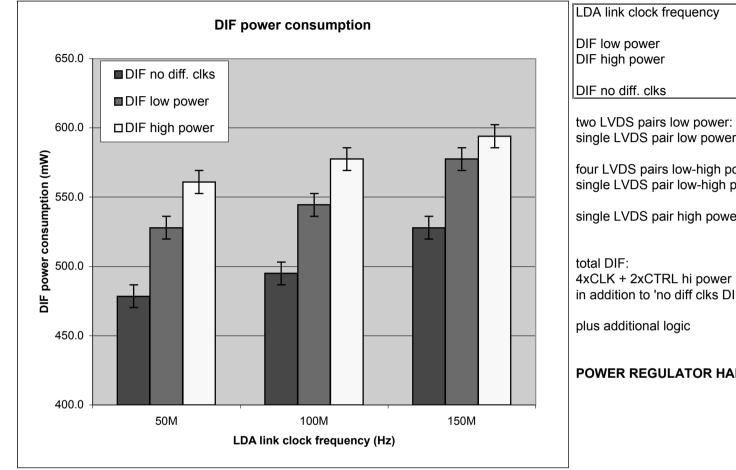

| 50M   | 100M                                                           | 150M                                                                                                        |                                                                                                                                                                      |
|-------|----------------------------------------------------------------|-------------------------------------------------------------------------------------------------------------|----------------------------------------------------------------------------------------------------------------------------------------------------------------------|
| 528.0 | 544.5                                                          | 577.5                                                                                                       |                                                                                                                                                                      |
| 561.0 | 577.5                                                          | 594.0                                                                                                       |                                                                                                                                                                      |
| 478.5 | 495.0                                                          | 528.0                                                                                                       |                                                                                                                                                                      |
| 49.5  | 49.5                                                           | 49.5                                                                                                        |                                                                                                                                                                      |
| 24.75 | 24.75                                                          | 24.75                                                                                                       |                                                                                                                                                                      |
|       |                                                                |                                                                                                             |                                                                                                                                                                      |
| 8.25  | 8.25                                                           | 4.125                                                                                                       |                                                                                                                                                                      |
| 33    | 33                                                             | 28.875                                                                                                      |                                                                                                                                                                      |
|       |                                                                |                                                                                                             |                                                                                                                                                                      |
| 108   | 198                                                            | 173 25 n                                                                                                    | <b>m\</b> ∆                                                                                                                                                          |
|       |                                                                |                                                                                                             |                                                                                                                                                                      |
|       | 528.0<br>561.0<br>478.5<br>49.5<br>24.75<br>33.0<br>8.25<br>33 | 528.0 544.5   561.0 577.5   478.5 495.0   49.5 49.5   24.75 24.75   33.0 33.0   8.25 8.25   33 33   198 198 | 528.0 544.5 577.5   561.0 577.5 594.0   478.5 495.0 528.0   49.5 495.0 528.0   49.5 24.75 24.75   33.0 33.0 16.5   8.25 8.25 4.125   33 33 28.875   198 198 173.25 r |