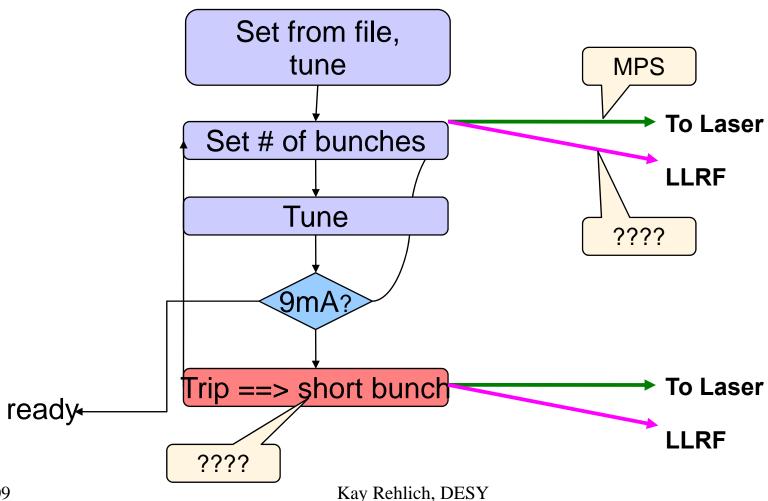

## DAQ

- List of all required channels
- SIMCON DAQ sender
  - Who adds it?
  - Which LLRF systems will be in operation?
- Disk space for selected 9mA results
- 1 MHz data (I/Q)
  - Solved for ADC and VS middle layer
- MPS
  - Time stamped data → DAQ
- Installation of the new DAQ server

## Operation

- Adjust frequency tuners
  - Manual tuning since energy will not change much
- Orbit correction tool
  - Debugging required, bypass line missing

## Operation

Increase bunches to reach 9mA



16.1.2009

## Diagnostics

- Energy server test
  - Debugging, calibration, status info ("is reliable" flag)
- Dump line diag
  - ADCs for beam loss monitors
  - DAC control for the threshold
- MPS
  - Sending events after trips via the timing system?