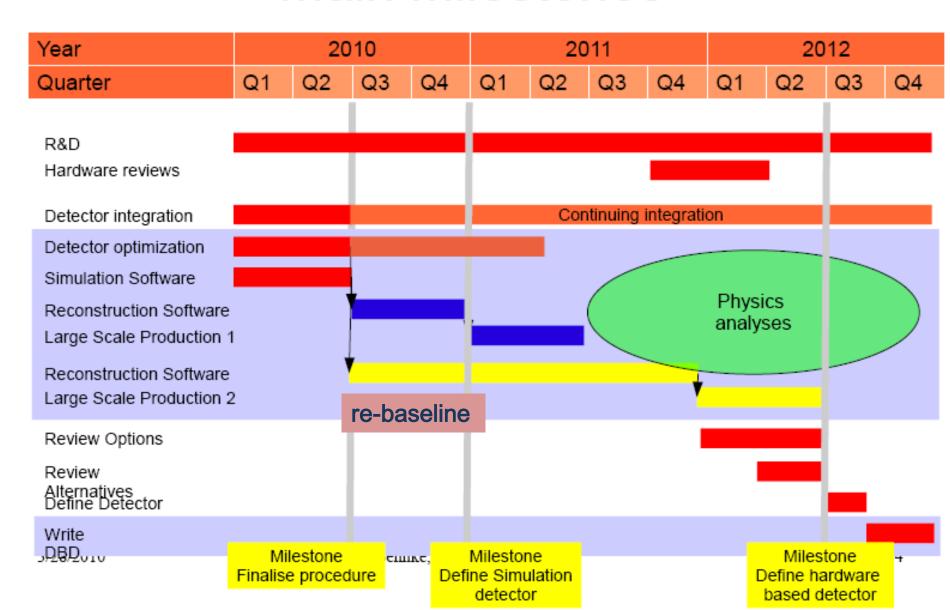

#### Task of ILD Software WG

- Workshops and (Pre-)Meetings since the submission of LOI last year.
  - ◆ TILC09 (April 2009), ALCPG09(Oct. 2009), ILDWS(Jan. 2010), LCWS2010(Mar. 2010).
- Towards DBD by 2012
- RD's request
  - Develop a simulation model including faults and limitation
  - Simulate and analyze updated benchmark processes incl. 1 TeV.

#### Main Milestones

#### Simulation

- Increase realism of sub-detector drivers and add alternatives/options
  - according to reports from sub-group contacts in mid. March, most of them are aiming to deliver improvements by this summer(Now)
  - New ILD integration WG has been formed to address issues related to services/cables.
- → Review status of improved drivers and options/alternatives. Readiness and scheduling for the next step.
- Reconstruction/Analysis/Core tools
  - Improved drivers needs improved reconstruction tools
  - → Review status of tools and news/updates of tools
- MC Production
  - → Review status of tools and news/updates of tools