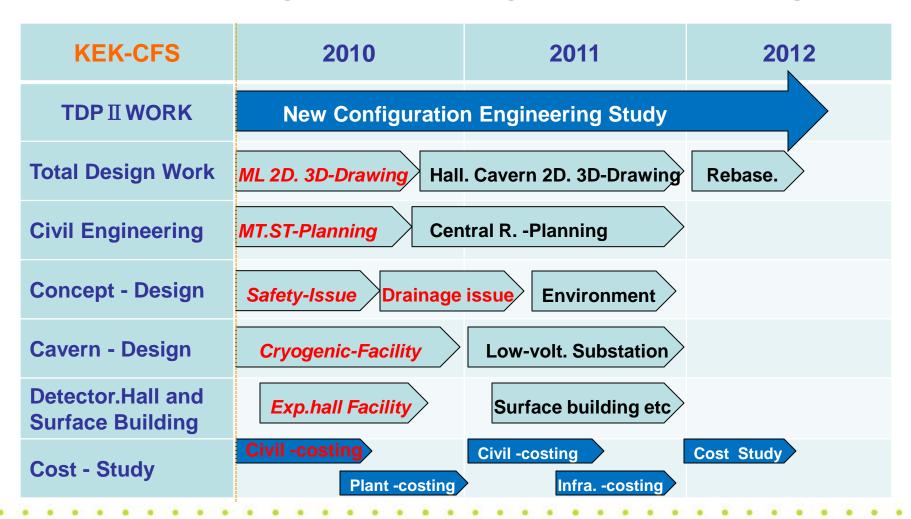

# Milestone of Single-tunnel Configuration in Asian Region

## Milestone of Single-tunnel Configuration in Asian Region