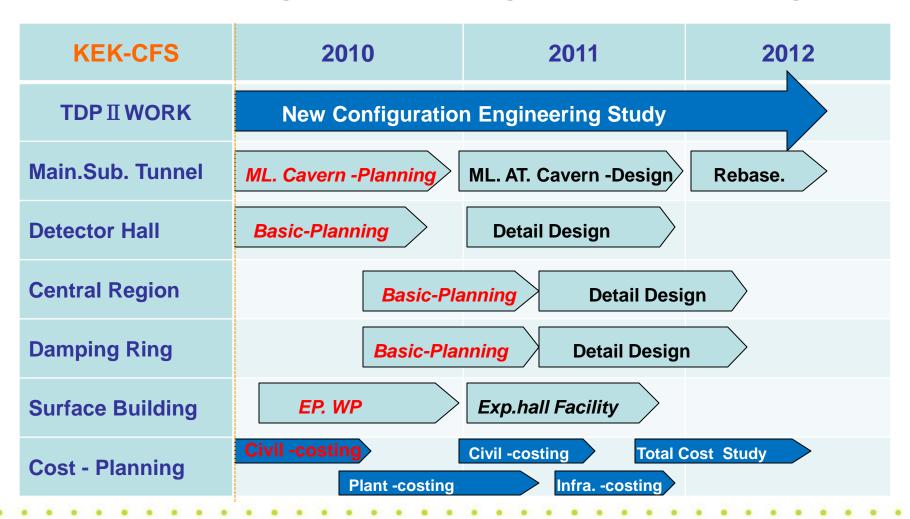

# Milestone of Single-tunnel Configuration in Asian Region

## Milestone of Single-tunnel Configuration in Asian Region