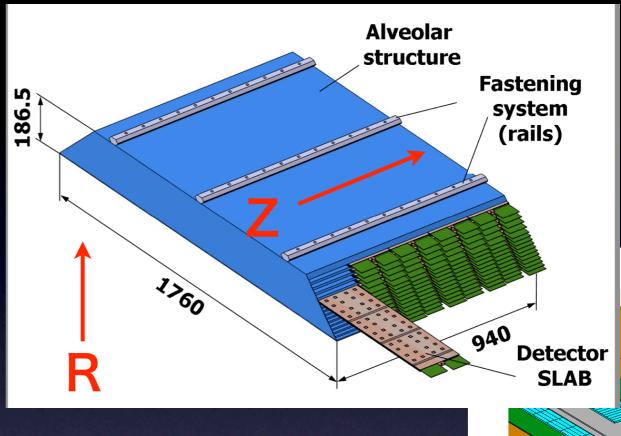

#### In an alveolar

I thought that only first layer is not paired with the next layer

pair of layers with a tungsten plate.

#### In an alveolar

Daniel gave me information that the first layer is also paired with the next one, but the collection name for the first layer is different than others.

**EcalBarreScintillatorTransverseStrip** 