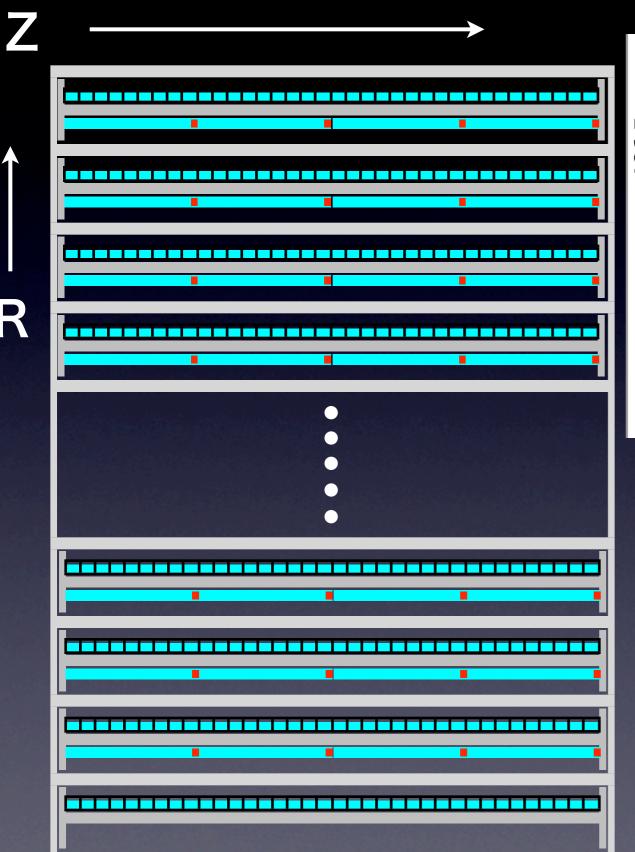

# An example of Hit positions before SSA ECAL stave-**AHCAL** pair of two layers not pair on the first layer

#### In an alveolar

I thought that only first layer is not paired with the next layer

pair of layers with a tungsten plate.

#### In an alveolar

Daniel gave me information that the first layer is also paired with the next one, but the collection name for the first layer is different than others.

**EcalBarreScintillatorTransverseStrip** 