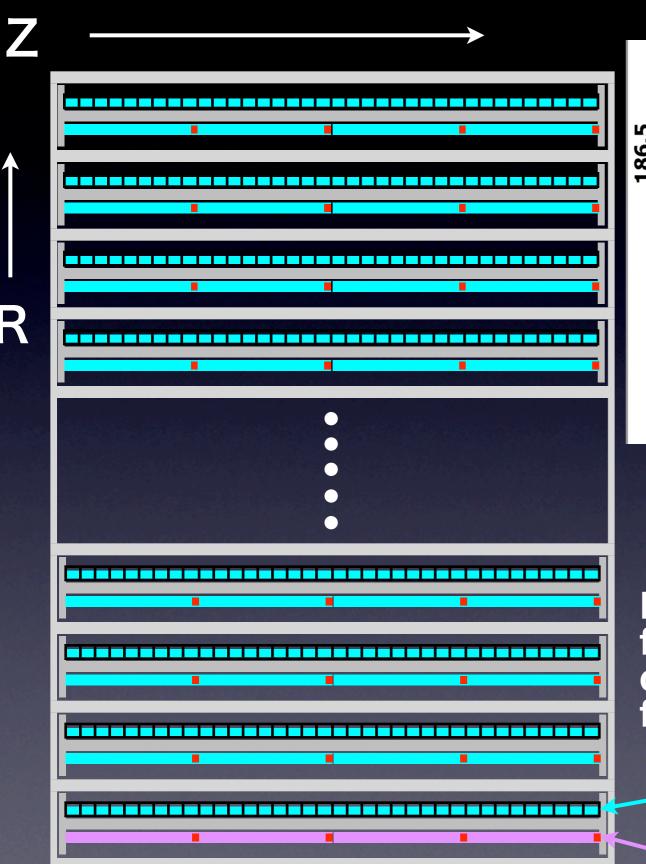

#### In an alveolar

Daniel gave me information that the first layer is also paired with the next one, but the collection name for the first layer is different than others.

**EcalBarreScintillatorTransverseStrip** 

EcalBarreScintillatorLongtudinal -StripsPreShowerCollection