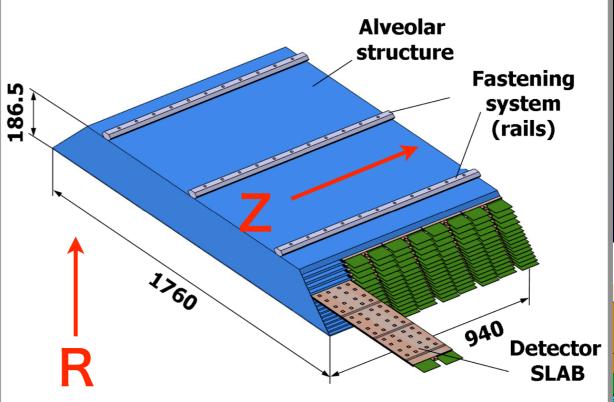

## Strip-ScECAL reconstruction

18 / Nov. 2011 Physics Software meeting of ILD Asia
Shinshu university k. kotera

# An example of Hit positions before SSA ECAL stave-**AHCAL** pair of two layers not pair on the first layer

#### In an alveolar

I thought that only first layer is not paired with the next layer

pair of layers with a tungsten plate.

#### In an alveolar

Daniel gave me information that the first layer is also paired with the next one, but the collection name for the first layer is different than others.

**EcalBarreScintillatorTransverseStrip** 