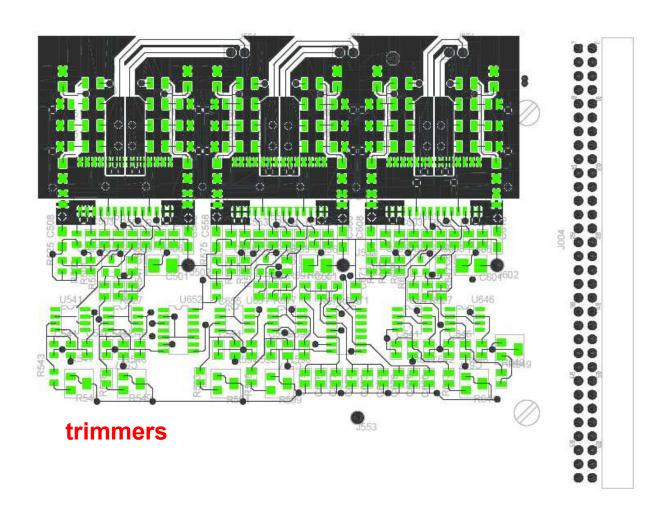

## CMB production plans

- Upper CMB
  - People
- Production

# upperCMB top side motive zoomed one part of LED drivers



#### upperCMB bottom side motive

zoomed one part of LED drivers



## people

- Two experienced technicians (Prague) can go to DESY in may to assemble PINsignals microcoax cables (1-2wks). To be check when.
- One skill engineer, Jan Stastny, will help us with PCB design upgrade of lower CMB.

## Production Time plan

- Target: 20 CMB layers complete at mid of june
- Upper CMB Milan continues the layout designing
- Lower CMB Jan starts with upgrades next week
- Production: starts at latest 2.wk in may,
  4 lower CMB to deliver asap,
  prods takes 5 weeks
- Testing, last 2 weeks in june needed: to adjusting delays, firmware loading