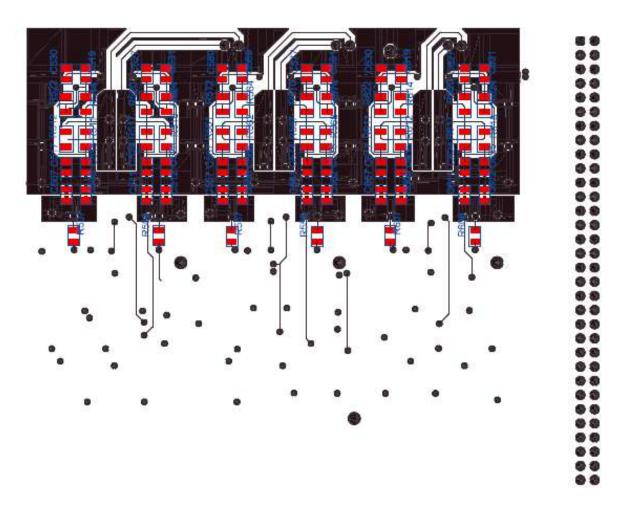

## CMB production plans

- Upper CMB
  - People
- Production

# upperCMB top side motive zoomed one part of LED drivers



#### upperCMB bottom side motive

zoomed one part of LED drivers



## people

- Two experienced technicians (Prague) can go to DESY in may to assemble PINsignals microcoax cables (1-2wks). To be check when.
- One skill engineer, Jan Stastny, will help us with PCB design upgrade of lower CMB.

## Production Time plan

- Target: 20 CMB layers complete at mid of june
- Upper CMB Milan continues the layout designing
- Lower CMB Jan starts with upgrades next week
- Production: starts at latest 2.wk in may,
  4 lower CMB to deliver asap,
  prods takes 5 weeks
- Testing, last 2 weeks in june needed: to adjusting delays, firmware loading